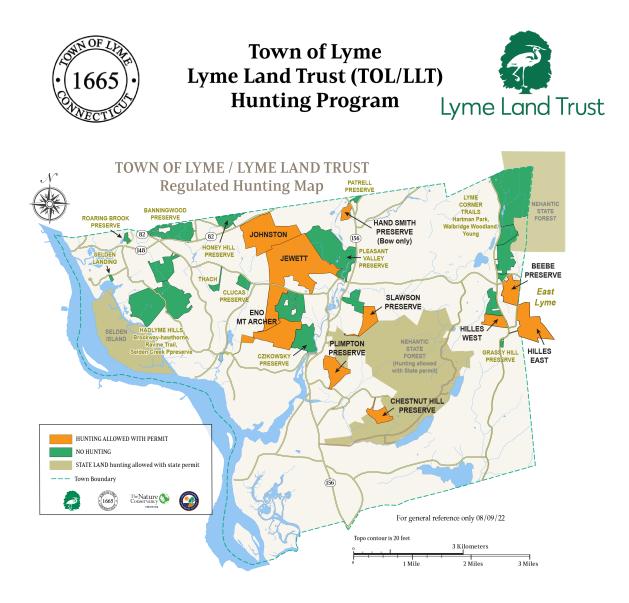

### General

- 1. Fluorescent orange is highly recommended for all people and their dogs September 15 through January 31.
- 2. Consent to hunt may be issued for those properties shown in the accompanying map and Hunting Season Chart (page 3).
- 3. The preserves where hunting is allowed: Lyme Land Trust properties:
  - Slawson–54 acres
  - Plimpton-88 acres
  - Chestnut Hill–40 acres
  - Beebe–74 acres
  - Hand Smith- 24 acres (Bow only)
  - Hilles West–50 acres
  - Hilles East–120 acres
  - **River to Ridgetop Properties** 
    - Mt Archer Woods (TOL)/Eno Preserve (LLT)-235 acres
    - Johnston Preserve (TOL)–250 acres
    - Jewett Preserve (TOL)-434 acres
- 4. Most State hunting laws and regulations apply, with some private land and Lyme regulations. For specifics on the State Regulations, consult the current CT DEEP Hunting and Trapping guides.
- 5. Hunters are required to know the boundaries of the property being hunted, will not hunt within 100' of the boundaries and will abide by the 500' & 250' setbacks from structures. For Mt. Archer Woods this includes the boundaries of the two private properties and the location of the stone wall which separates the hunting from the no hunting areas. There are yellow markings as one approaches the hunting area from the non-hunting area. There are white markings as one approaches the non-hunting area from the hunting area. In Jewett, stay 500 feet from the border of Pleasant Valley Preserve.
- 6. Tree stands must be at least 100' from hiking trails, 100' from boundaries, and face away from boundaries and structures. Remove tree stands and hunting blinds after the season is over.
- 7. No hunting on Saturday or Sunday all seasons.
- 8. In general motorized vehicles are not allowed on any of the Preserves. In this program, however, they may be used to facilitate the removal of harvested deer in accessible areas.
- 9. Hunters are asked to seek alternatives to lead ammo and shot for all methods of hunting on TOL/ LLT Preserves. Lead is toxic to humans and lethal for many scavengers such as bald eagles. It also can contaminate the soil and seep into the ground water.
- 10. Do not harm the resident coyotes.

### Seasons - see Hunting Season Chart Below

11. Spring Turkey: April 26-May 27, 1/2 hour before sunrise to noon (note the hours are

- 12. Bow Hunting Deer/Turkey: Sept 15 Nov 14 and Dec 20 Jan 31. Be aware that preserves will remain open to hikers and other users every day. Do not hunt within 100 feet of hiking trails. Deer/turkey bow hunting is not be allowed during the deer firearm season.
- 13. Turkey Shotgun: Oct 7 Oct 31. Consent to firearm hunt turkey in October is restricted to Plimpton, Beebe, Chestnut Hill, Hilles East and West and Slawson Preserves; hunters with consent to hunt deer with bow on these properties should be aware of this.
- 14. Deer Firearm: Deer Shotgun/Rifle: Nov 15 -Dec 5, Muzzleloader: Dec 5 to Dec 19. TOL/ LLT observes the State Land Muzzleloader Season Dates. Consent to hunt deer with firearm is restricted to Monday through Friday; on these days preserves will be closed to other users.
- 15. The general public will be notified of these closures in a press release in the local paper and by signs at the trailheads and locations where trails cross into the hunting-permitted Preserve.