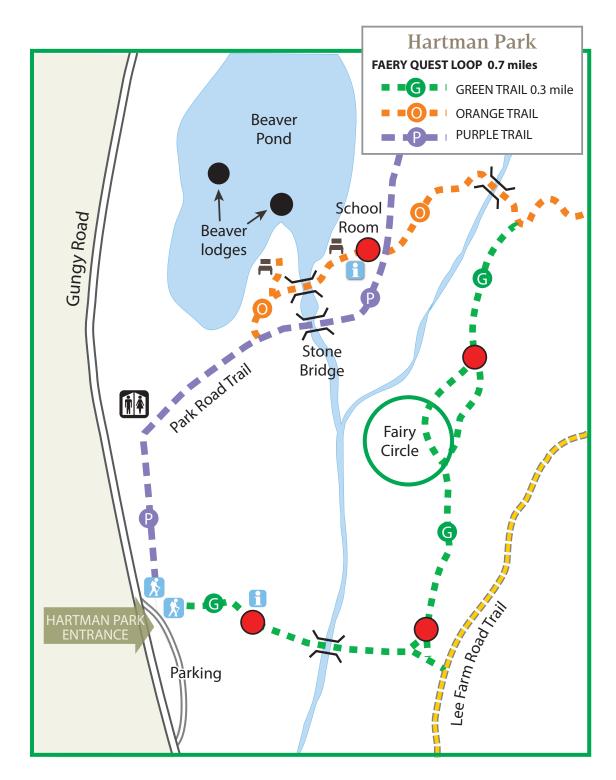

## Family Faery Quest Walk

Hartman Park Gungy Rd., Lyme CT

Find the four faeries ( ). Connect the dots to make an X to find the sleepy bear at the center of the X.

Take photo(s). We'd love to see them. Email education@lymelandtrust.org. Please do not remove the faeries and bear. Leave them for others to find.

## Directions:

From I-95, take Exit 70. From Halls Rd (Rte 1)/Rte 156 traffic light in Old Lyme, travel 6.5 miles north on Rte 156. Take a right onto Beaver Brook Rd. Go 2.7 miles. Take left onto Gungy Rd. The parking lot is about 1.1 miles on the right. (GPS: 122 Gungy Rd will bring you close.)